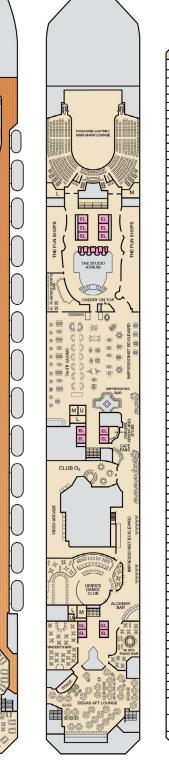

fa Bed and Lower Pullman
  - 2 Twin Beds (convert to King), Single Sofa Bed with Convertible Bunk

t 2 Twin Beds (convert to King) and Double Sofa Bed

• Stateroom with 2 Porthole Windows



- V 2 Twin Beds (convert to King), Single Sofa Bed and 2 Uppers ★ Twin beds do not convert to a King Bed.
  - 6B Staterooms with obstructed views: 2446, 2449.
  - All accommodations are non-smoking.

Accessible staterooms are available for guests with disabilities. Please contact Guest Access Services at 1-800-438-6744 ext. 70025 for details, or visit /www.carnival.com/about-carnival/special-needs.aspx.

www.

6286 6287 6311

6353 6301 6361

EL EL EL EL

TT

EL 5

EL S EL

6424• 6428• 6432• 6436• 6440 6444 6446• 6448•

Upper • Deck 6

EL EL EL EL EL

## CATEGORIES









EL EL

Þ

Ŷ

EL EL

UL

° 🛁



Promenade • Deck 5

Gross Tonnage: 110,000 Length: 952 Feet Beam: 116 Feet Cruising Speed: 21 Knots Guest Capacity: 2,980 (Double Occupancy) Total Staff: 1,150 Registry: Panama

Deck

Plans

## **CARNIVAL CONQUEST**®

## **ACCOMMODATIONS SYMBOL LEGEND**

- ▶ King Bed does not convert to Twin Beds
- ▲ Twin Bed and Single Sofa Bed
- $\star$  2 Twin Beds (convert to King) and Single Sofa Bed
- 2 Twin Beds (convert to King) and 1 Upper Pullman King Bed (does not convert to Twin Beds) and Single Sofa Bed
- 2 Twin Beds (convert to King) and 2 Upper Pullmans
- 2 Twin Beds (convert to King), Single Sofa Bed and 1 Upper Pullman
- t 2 Twin Beds (convert to King) and Double Sofa Bed
- Connecting staterooms (ideal for families and groups of friends) U Unisex Wheelchair Accessible Restroom
  - \* Twi