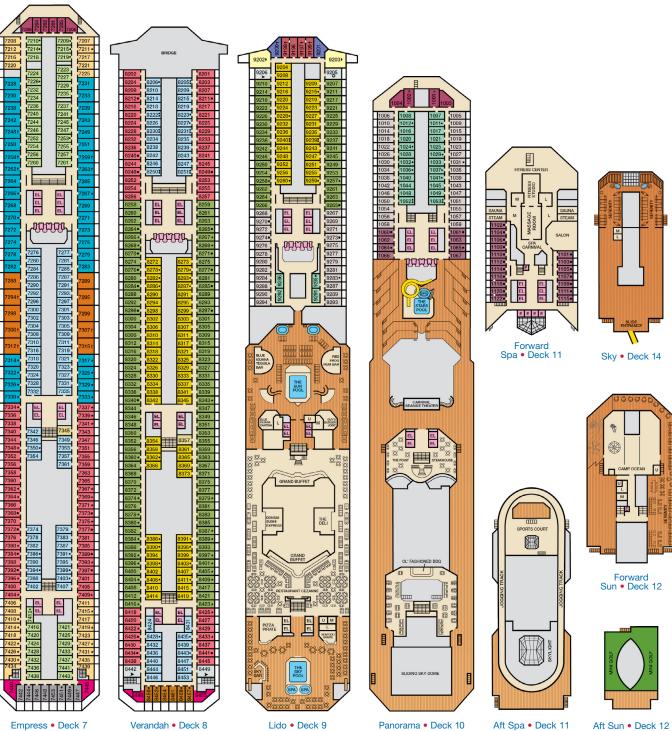

## **ACCOMMODATIONS SYMBOL LEGEND**

- ► King Bed does not convert to Twin Beds
- ▲ Twin Bed and Single Sofa Bed

1220

EL EL

1278

1282

1286

1326

EL

1364**:** 1368

1394:

1398**:** 1402**:** 

1406

EL 90 EL

1356 1358

1392 \* 1396 \* 1400 \* 1404

- ★ 2 Twin Beds (convert to King) and Single Sofa Bed
- 2 Twin Beds (convert to King) and 1 Upper Pullman King Bed (does not convert to Twin Beds) and Single Sofa Bed
- 2 Twin Beds (convert to King) and 2 Upper Pullmans
- 2 Twin Beds (convert to King), Single Sofa Bed and 1 Upper Pullman
- Beds do not convert to king when both Upper Pullmans in use
  2 Twin Beds (convert to King), Double Sofa Bed and Lower Pullman
  - 2 Twin Beds (convert to King), Single Sofa Bed with Convertible Bunk

t 2 Twin Beds (convert to King) and Double Sofa Bed

• Stateroom with 2 Porthole Windows

- V 2 Twin Beds (convert to King), Single Sofa Bed and 2 Uppers ★ Twin beds do not convert to a King Bed.
  - 6B Staterooms with obstructed views: 2446, 2449.
  - All accommodations are non-smoking.

Accessible staterooms are available for guests with disabilities. Please contact Guest Access Services at 1-800-438-6744 ext. 70025 for details, or visit /www.carnival.com/about-carnival/special-needs.aspx.

www.

6286 6287 6311

6353 6301 6361

EL EL EL EL

TT

EL 5

EL S EL

6424• 6428• 6432• 6436• 6440 6444 6446• 6448•

Upper • Deck 6

EL EL EL EL EL