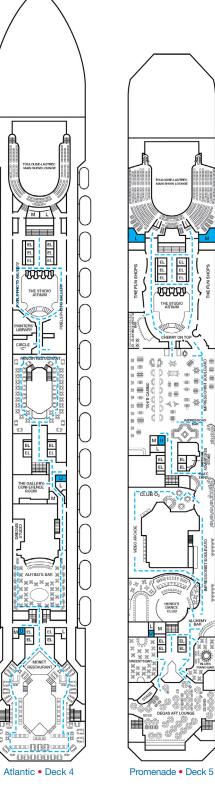

Deck Plans • CARNIVAL CONQUEST®

## CATEGORIES

EL EL

Þ

Ŷ

EL EL

UL

° 🛁

Promenade • Deck 5

Gross Tonnage: 110,000 Length: 952 Feet Beam: 116 Feet Cruising Speed: 21 Knots Guest Capacity: 2,980 (Double Occupancy) Total Staff: 1,150 Registry: Panama

Deck

Plans