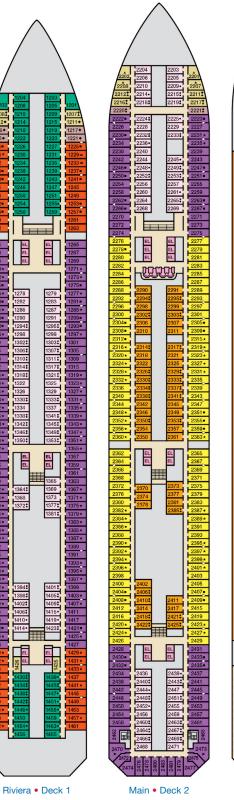

**DECK PLANS** 

Please contact Guest Access Services for specific ship accessibility eatures. You may also visit http://www.carnival.com/about-carnival/special-needs.aspx

8251

EL EL

8283• 8281

8303 8301 8307 8305

EL EL

8391

8395• 839 8399 839 8403• 840

8365 8363 8369 8363

, mun