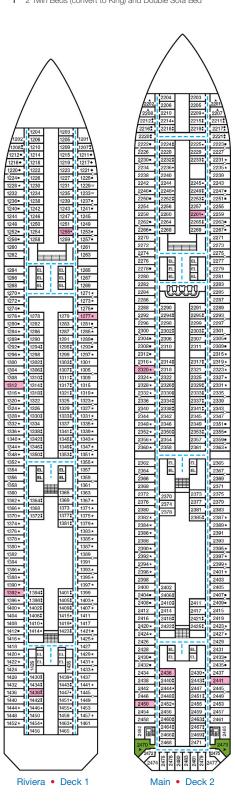

## **ACCOMMODATIONS SYMBOL LEGEND**

- ► King Bed does not convert to Twin Beds
- ▲ Twin Bed and Single Sofa Bed

1220

EL EL

1278

1282

1286

1326

- ★ 2 Twin Beds (convert to King) and Single Sofa Bed
- 2 Twin Beds (convert to King) and 1 Upper Pullman King Bed (does not convert to Twin Beds) and Single Sofa Bed
- 2 Twin Beds (convert to King) and 2 Upper Pullmans
- 2 Twin Beds (convert to King), Single Sofa Bed and 1 Upper Pullman
- Beds do not convert to king when both Upper Pullmans in use
  2 Twin Beds (convert to King), Double Sofa Bed and Lower Pullman
  - 2 Twin Beds (convert to King), Single Sofa Bed with Convertible Bunk

t 2 Twin Beds (convert to King) and Double Sofa Bed

• Stateroom with 2 Porthole Windows

- V 2 Twin Beds (convert to King), Single Sofa Bed and 2 Uppers ★ Twin beds do not convert to a King Bed.
  - 6B Staterooms with obstructed views: 2446, 2449.
  - All accommodations are non-smoking.