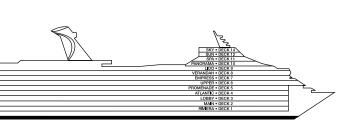

Gross Tonnage: 110,000 Length: 952 Feet Beam: 116 Feet Cruising Speed: 21 Knots Guest Capacity: 2,980 (Double Occupancy) Total Staff: 1,150 Registry: Panama

Deck

Plans