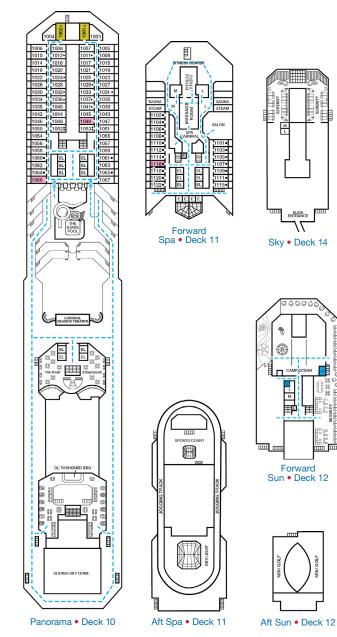

Deck Plans • CARNIVAL CONQUEST®

**DECK PLANS** 

Please contact Guest Access Services for specific ship accessibility eatures. You may also visit http://www.carnival.com/about-carnival/special-needs.aspx

8251

EL EL

8283• 8281

8303 8301 8307 8305